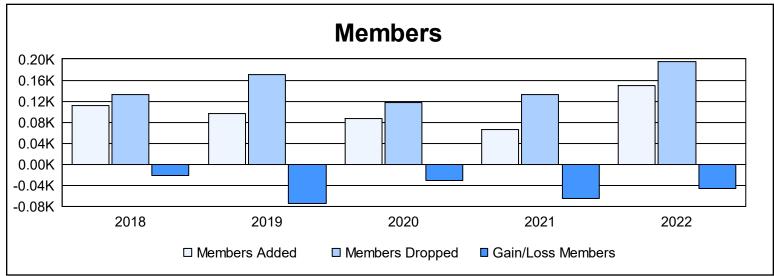

District 26 M3 As of June 2022 Cumulative

| Year      | New<br>Clubs | Dropped<br>Clubs | Gain/<br>Loss<br>Clubs | New<br>Members | Charter<br>Members | Reinstate<br>Members | Transfer<br>Members | Total<br>Member<br>Added | Total<br>Members<br>Dropped | Gain/<br>Loss<br>Members |
|-----------|--------------|------------------|------------------------|----------------|--------------------|----------------------|---------------------|--------------------------|-----------------------------|--------------------------|
| 2017-2018 | 1            | 0                | 1                      | 76             | 25                 | 5                    | 5                   | 111                      | 132                         | -21                      |
| 2018-2019 | 0            | 3                | -3                     | 79             | 4                  | 8                    | 6                   | 97                       | 171                         | -74                      |
| 2019-2020 | 0            | 1                | -1                     | 75             | 1                  | 3                    | 7                   | 86                       | 117                         | -31                      |
| 2020-2021 | 0            | 1                | -1                     | 60             | 0                  | 2                    | 4                   | 66                       | 132                         | -66                      |
| 2021-2022 | 1            | 4                | -3                     | 94             | 25                 | 18                   | 12                  | 149                      | 196                         | -47                      |
| Average   | 0            | 2                | -1                     | 77             | 11                 | 7                    | 7                   | 102                      | 150                         | -48                      |