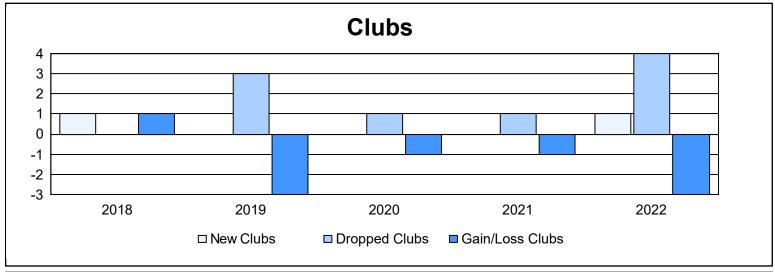

District 26 M3 As of June 2022 Cumulative

| Year      | New<br>Clubs | Dropped<br>Clubs | Gain/<br>Loss<br>Clubs | New<br>Members | Charter<br>Members | Reinstate<br>Members | Transfer<br>Members | Total<br>Member<br>Added | Total<br>Members<br>Dropped | Gain/<br>Loss<br>Members |
|-----------|--------------|------------------|------------------------|----------------|--------------------|----------------------|---------------------|--------------------------|-----------------------------|--------------------------|
| 2017-2018 | 1            | 0                | 1                      | 76             | 25                 | 5                    | 5                   | 111                      | 132                         | -21                      |
| 2018-2019 | 0            | 3                | -3                     | 79             | 4                  | 8                    | 6                   | 97                       | 171                         | -74                      |
| 2019-2020 | 0            | 1                | -1                     | 75             | 1                  | 3                    | 7                   | 86                       | 117                         | -31                      |
| 2020-2021 | 0            | 1                | -1                     | 60             | 0                  | 2                    | 4                   | 66                       | 132                         | -66                      |
| 2021-2022 | 1            | 4                | -3                     | 94             | 25                 | 18                   | 12                  | 149                      | 196                         | -47                      |
| Average   | 0            | 2                | -1                     | 77             | 11                 | 7                    | 7                   | 102                      | 150                         | -48                      |